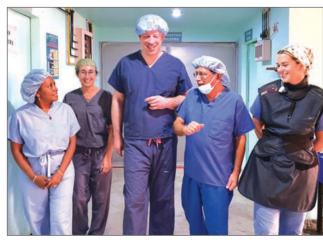

### "Helping One Heart at a Time"

In February of this year the Boston Cardiac Foundation team completed a mission to India where they implanted permanent pacemakers for patients who otherwise could not afford the lifesaving care. In addition, teaching and training sessions were held with staff from JRSH Specialty Hospital in Meerut, India to further support patients in the region. The pacemakers and supplies were generously donated by Medtronic, and the BCF team was grateful to be joined by Steve Shiner and Savanna Bresenham from Medtronic on the mission. Members of the BCF team have been traveling around the globe, including India, Ethiopia and Paraguay on charitable missions for over 30 years. In March of 2023, BCF was pleased to support MGH Physicians' mission to the Azores.

The Boston Cardiac Foundation is a non-profit organization that brings medical technologies and services to those in need around the world. The BCF team is made up of physicians, nurses and technologists who perform cardiac procedures such as pacemaker implants with follow-up, coronary stenting and angioplasty free of charge for patients who cannot afford the lifesaving treatments.