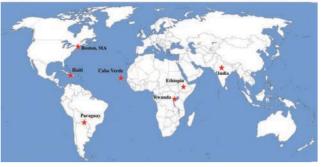

### "Helping One Heart at a Time"

In February of this year the Boston Cardiac Foundation team completed a mission to India where they implanted permanent pacemakers for patients who otherwise could not afford the lifesaving care. In addition, teaching and training sessions were held with staff from JRSH Specialty Hospital in Meerut, India to further support patients in the region. The pacemakers and supplies were generously donated by Medtronic, and the BCF team was grateful to be joined by Steve Shiner and Savanna Bresenham from Medtronic on the mission. Members of the BCF team have been traveling around the globe, including India, Ethiopia and Paraguay on charitable missions for over 30 years. In March of 2023, BCF was pleased to support MGH Physicians' mission to the Azores.